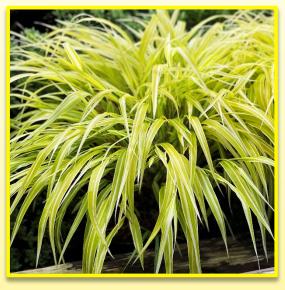

Streaks of soft ivory, lemon, and buttery yellow on a background of creamy chartreuse give this brand new, shade loving Hakonechloa a truly unique look.

Lemon Zest<sup>™</sup> is the airiest Japanese Forest Grass available! Tri-color variegations of chartreuse, lemon and cream add spectacular color and texture to lower light areas. Waves and rustles in the wind and adds a soft, flowing feel. USDA Zones 5 to 9. 12-14"H x 18-24"W.