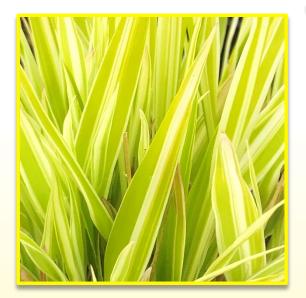

Streaks of soft ivory, lemon, and buttery yellow on a background of creamy chartreuse give this brand new, shade loving Hakonechloa a truly unique look.

Lemon Zest<sup>™</sup> is the airiest Japanese Forest Grass available! Tri-color variegations of chartreuse, lemon and cream add spectacular color and texture to lower light areas. Waves and rustles in the wind and adds a soft, flowing feel. USDA Zones 5 to 9. 12-14"H x 18-24"W.