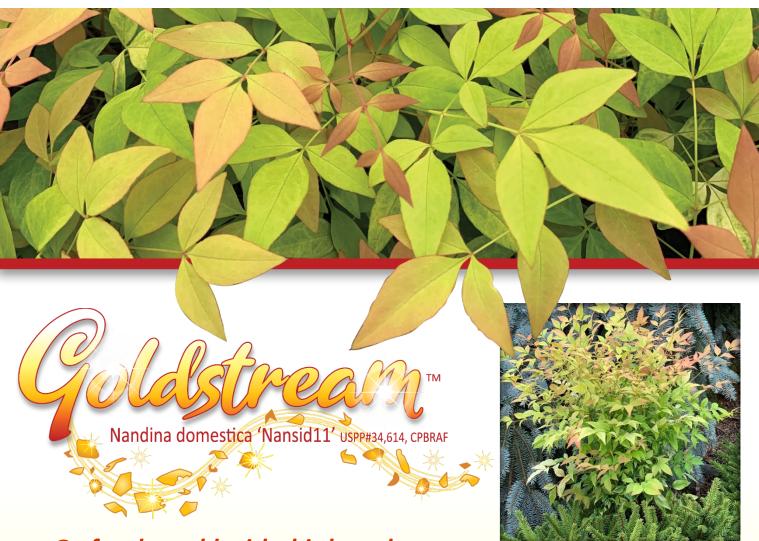

## Go for the gold with this brand new Heavenly Bamboo from Sidhu & Sons!

Nandina domestica 'Nansid11' GOLDSTREAM™ USPPAF, CPBRAF

This remarkable sport of 'Gulfstream' provides a splash of color to the landscape in both the spring, when it flushes with radiant hues of yellow and gold, and in the winter months, when the foliage turns a rich amber gold. Goldstream™ is distinguished by narrow dissected leaves, a compact habit and dense ornamental foliage, making it perfect as a specimen or accent plant, or in small space gardens and containers. Once established, Goldstream™ is drought tolerant as well, so it is an ideal choice for city and urban planting, or as a low hedge.

- 3.5'H x 3'W
- Zone 6
- Full sun / partial shade
- Deer resistant
- Drought resistance once established

Phone (604) 826-3537 info@sidhunursery.com www.sidhunursery.com

PLEASE CALL for A LIST of SIZES and PRICING